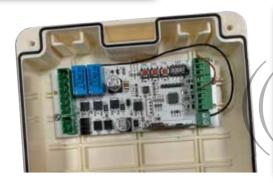

#### **TECHNICAL SPECIFICATIONS**

- control unit's voltage: 230vac +/-10%
- motors' voltage: 12vdc
- low energy consumption
- extractable terminal board
- back up battery option
- operating temperature: -15°, +50°C