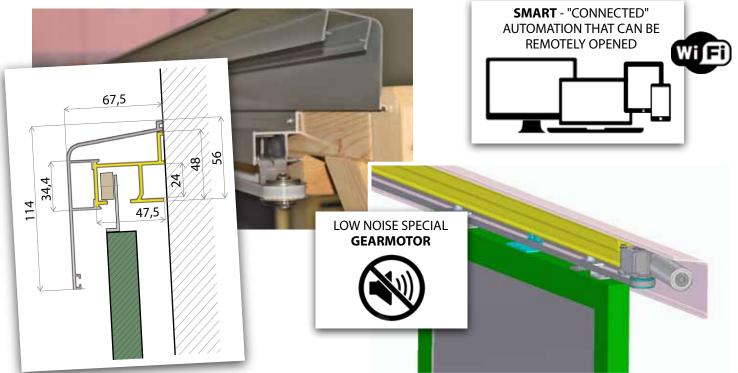

# Abex SLIDING VOLET

Opening shutters is going to get easier and easier, quiet and SMART, thanks to the modern automation conceived by **ABEXO**.

## SWING VOLET

Opening shutters is going to get easier and easier, quiet and SMART, thanks to the modern automation conceived by ABEXO.

new, technological, smart and quiet automation for swing