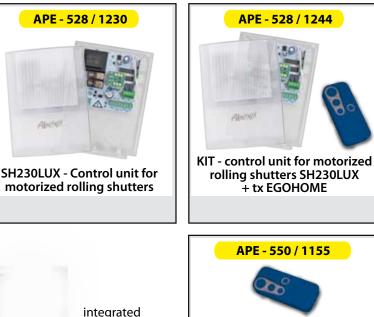

## SH230LUX

Developed on the basis of the previous control unit, SH230, this special version is equipped with an integrated courtesy light while maintaining the main features of the base version. Its semi-transparent box allow to use SH230LUX as an applique.

Thanks to a special setting of the DIP-SWITCH, it is possible to switch on the light without opening the shutter.

Possibility to customize the box with your logo: MOQ 50 pcs