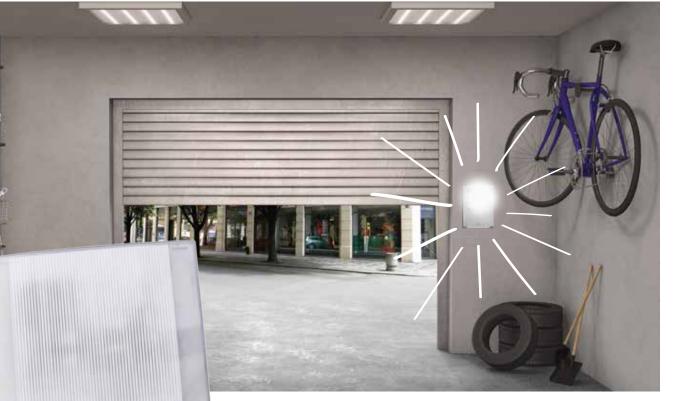

## SH230LUX

Developed on the basis of the previous control unit, SH230, this special version is equipped with an integrated courtesy light while maintaining the main features of the base version. Its semi-transparent box allow to use SH230LUX as an applique.

Thanks to a special setting of the DIP-SWITCH, it is possible to switch on the light without opening the shutter.

Possibility to customize the box with your logo: MOQ 50 pcs

courtesy light