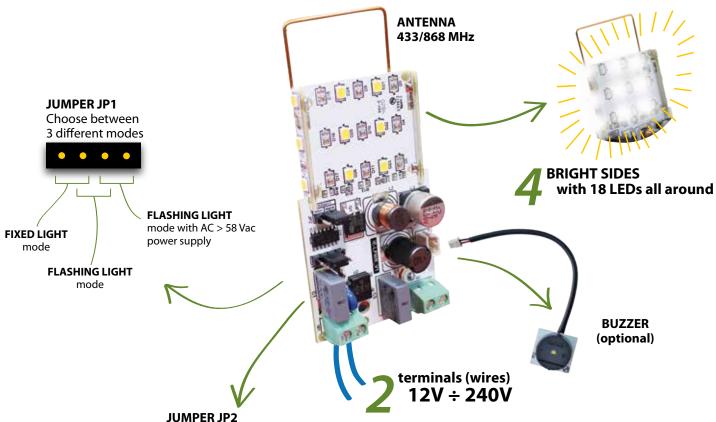

## MEGARETROFIT

Thanks to our long-term experience with the Retrofit spare board and to our constant research of electronical components we designed a universal failsafe board. The wiring is made by 2 terminals from 12V to 230V ac and cc: thanks to the jumpers you can select the current and the flashing mode.

**MEGARETROFIT** has 18 LEDs, spread all over the 4 sides to offer a MEGAvisibility! The optional buzzer can be placed outside the flashing lamp and the antenna is suitable for 433 and 868 Mhz.

PATENT PENDING