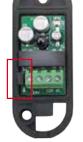

## Photocell with width 27mm

Matching designs

MICRO-P27S allows to select, through a jumper: output 8k2 (SW1=open) or short (SW1=closed), (default).