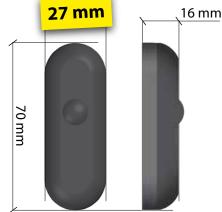

## Photocell with width 27mm

Matching designs

MICRO-P27S allows to select, through a jumper: output 8k2 (SW1=open) or short (SW1=closed), (default).