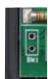

## Photocell with width 27mm

Matching designs

MICRO-P27S allows to select, through a jumper: output 8k2 (SW1=open) or short (SW1=closed), (default).