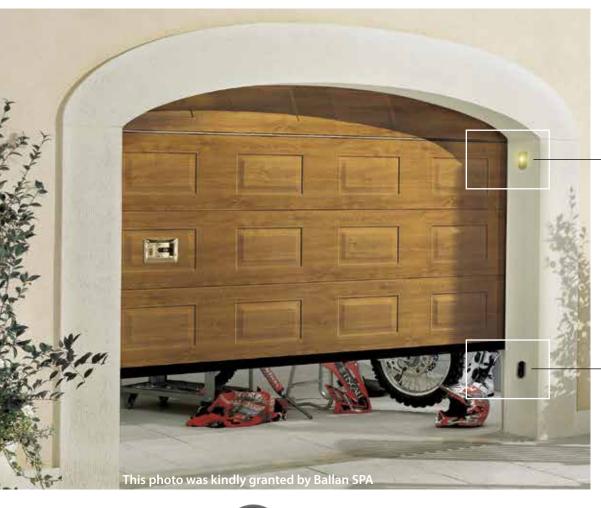

## Abexo MICTO-P27S

Once again Abexo has given an answer to the demand of customers and installers, innovating the industry of gates' photocells. Indeed, having noticed the tendency to reduce the size of the pillars, Abexo has created a small photocell, easily adaptable to the limited space of the accessories. Besides the functionality, the aesthetic factor matters as well. The new photocells are almost "invisible" to the eye and well camouflaged.