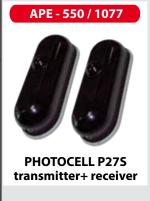

## The photocells P27S enclose all the characteristics above.

insulation.

## Photocell with width 27mm

Matching designs

MICRO-P27S allows to select, through a jumper: output 8k2 (SW1=open) or short (SW1=closed), (default).