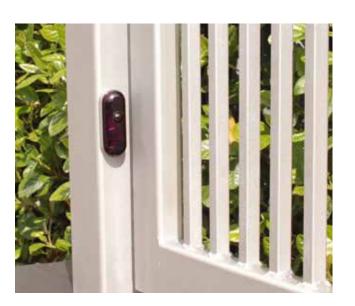

## Abexo MICTO-P27S

Once again Abexo has given an answer to the demand of customers and installers, innovating the industry of gates' photocells. Indeed, having noticed the tendency to reduce the size of the pillars, Abexo has created a small photocell, easily adaptable to the limited space of the accessories. Besides the functionality, the aesthetic factor matters as well. The new photocells are almost "invisible" to the eye and well camouflaged.