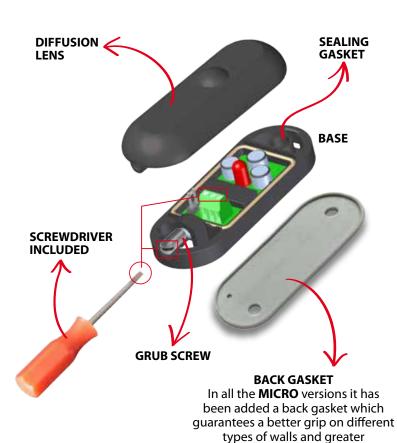

## The photocells P27S enclose all the characteristics above.

insulation.

## Photocell with width 27mm

Matching designs

MICRO-P27S allows to select, through a jumper: output 8k2 (SW1=open) or short (SW1=closed), (default).

## **TECHNICAL DATA**

Power supply: 12/24 Vcc/ca Absorption: 60 mA Relè: REED TECHNOLOGY Synchronism: yes NEW Max length of the door: 10 r

Max length of the door: 10 m Relay contacts: 0,5 A - 24 V Oscillation frequency: 1500 Hz Light type: modulated infra-red Operating Temperature: : -20°C, +60°C Weight plastic: 12gr APE - 521 / 4022