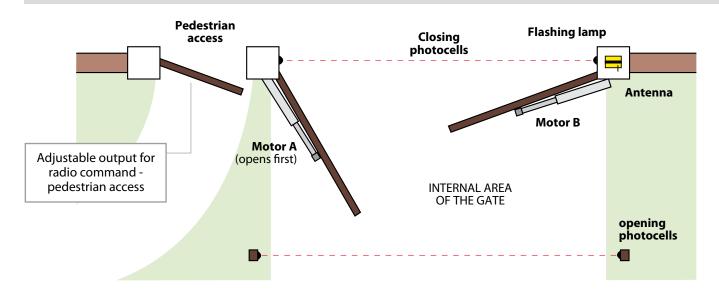

## **TYPICAL SWING GATE INSTALLATION**

The system must have a physical limit in the opening and closing movement