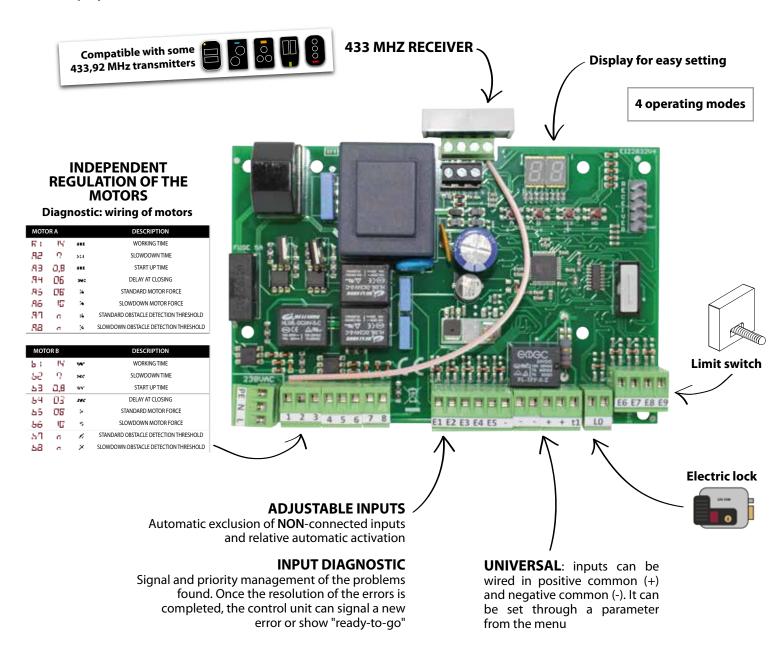

# Universal control units/ Control unit compatible with 230V elettromechanical and hydraulic engines

MADE IN IT ALY

051D

051D is a universal control unit with an integrated universal 433 Mhz receiver (reads and stores all the 433 Mhz fixed codes and some 433 Mhz rolling codes). In order to be universal with all the motors, the 051D control unit allow to adjust the electronic force and the electronic anti-crush system. These parameters can be adjusted for each motor and also differentely for the slowing movement.

The inputs can be set as positive or negative (common). The PRIORITY DIAGNOSTIC integrated function will simplify installation and maintenance: through the display is possible to see the error messages according to priority, guiding the user step by step through the solution of every problem, showing the single error codes on the display one at a time.

#### **Technical features**

- 600W for each engine
- Flashing lamp max 60W 230Vac
- Accessories power supply 24Vdc max 250mA
- Board power supply 230Vac
- Board dimensions 166x120x36 mm