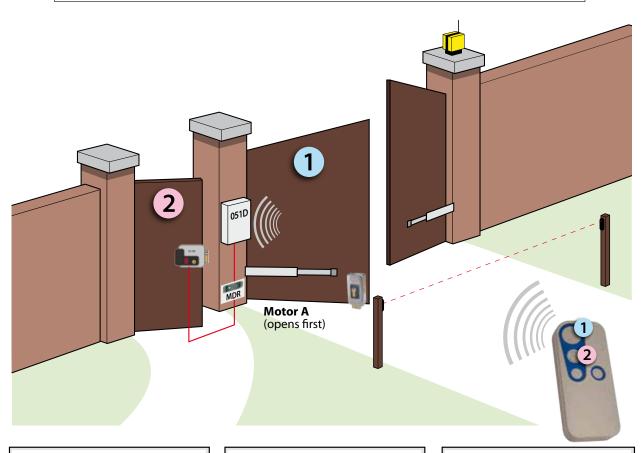

## **TYPICAL SWING GATE INSTALLATION**

The system must have a physical limit in the opening and closing movement