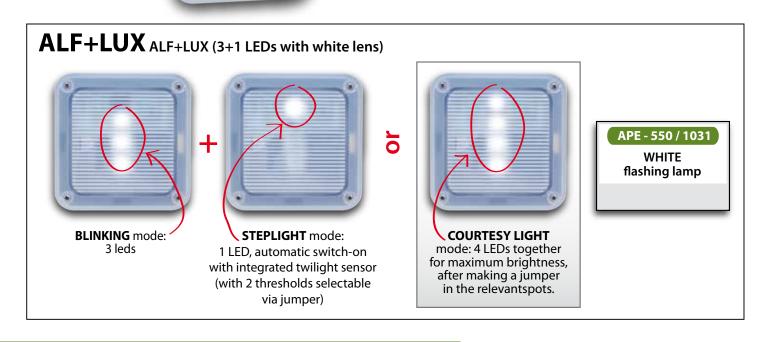

The LUX version relies on the control panel accessory power supply to activate a nighttime courtesy light (1 LED) thanks to an integrated twilight sensor.

LUX turns into a courtesy light by turning on all 4 high-efficiency LEDs and disabling the flash.