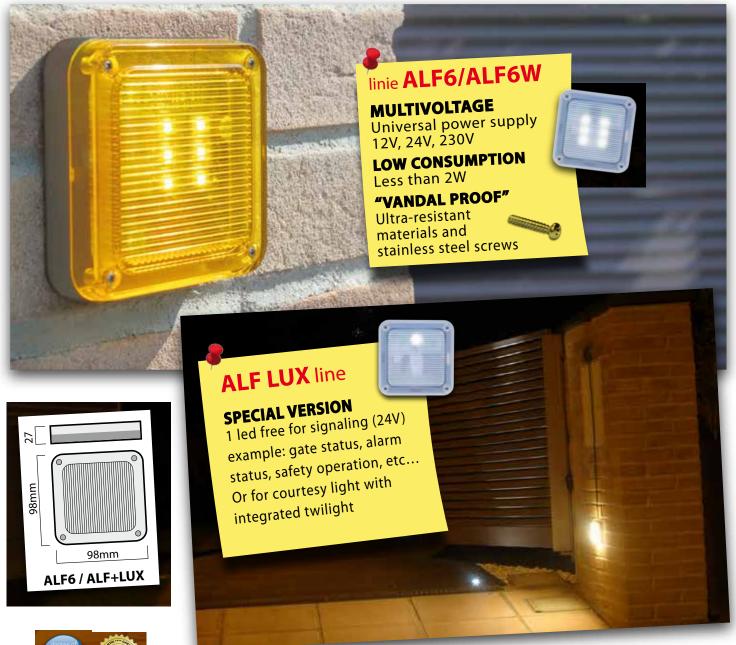

## **ALF6**

The wall-mounted LED flashing lamp ALF6 is easy to install and attractive. Its multiple-voltage power supply (12/24/230V) makes it suitable for use with all control units, thanks to its flash selection jumper.

The LUX version relies on the control panel accessory power supply to activate a nighttime courtesy light (1 LED) thanks to an integrated twilight sensor.

LUX turns into a courtesy light by turning on all 4 high-efficiency LEDs and disabling the flash.

## **OUR ATTENTION TO DETAILS MAKES THE DIFFERENCE**

The screws used are made of stainless steel and specific for plastic. The LEDs used are high efficiency and reliability. A selected and guaranteed range of brightness and color light characterizes them.