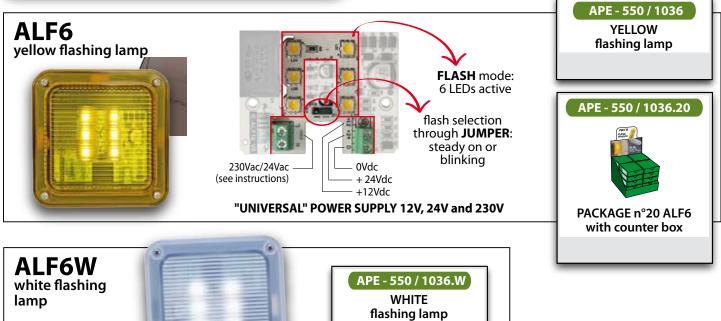

## **ALF6**

The wall-mounted LED flashing lamp ALF6 is easy to install and attractive. Its multiple-voltage power supply (12/24/230V) makes it suitable for use with all control units, thanks to its flash selection jumper.

The LUX version relies on the control panel accessory power supply to activate a nighttime courtesy light (1 LED) thanks to an integrated twilight sensor.

LUX turns into a courtesy light by turning on all 4 high-efficiency LEDs and disabling the flash.