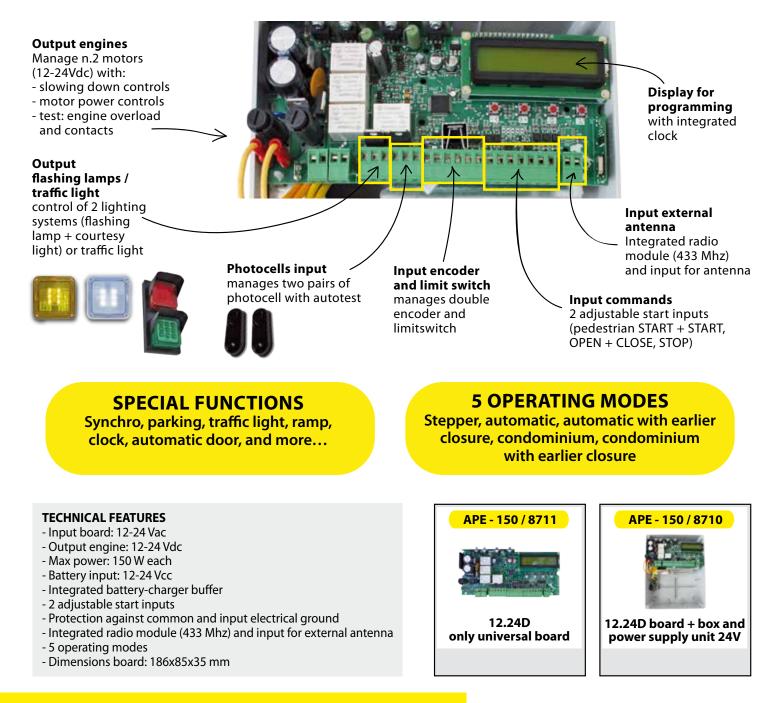

## 12.24D

12.24D is a universal control unit for automations with 2 engines (low tension 12V-24V Vdc). The integrated radio 433 Mhz receiver allows to store all the fixed codes and the 12 and 24 bit HCS codes. It is possible to set all the parameters to be compatible with all the engines, even coming from different brands and types.

The electronical components comes with an integrated power supply unit and can manage 12 and 24 Vdc power supply.

Inputs have the connection for two different and ajustable Start. Thanks to the display, the programming of inputs, outputs and operating modes - available in several languages. The control units has 2 outputs to manage the flashing lamps, courtesy and traffic lights and 5 possible operating modes: step-by-step, automatic, automatic with possible earlier closing, condominium and condominium with possible earlier closing.

The 12.24D control unit also has special menu/functions for specific installations: clock, ramp, automatic door, synchro, parking. Through the OBSTACLES menu it's possible to manage currents and intervention time, thanks to the MONITOR menu that reads the current of the motor and the frequency of the encoder during movement.