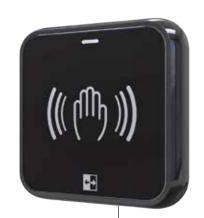

# **AER WAVE**

# Infrared and wireless botton for door opening without contact

- Technology: infrared and wireless
- Target: hand and/or object\*
  (\* the detection distance varies with the objects's colour)
- Response time: <1 sec
- Wireless transmission distance: max 10m (with receiver WR-24)
- Dimensions: 95 (A) x 95 (L) x 20 (P) mm
- Protection degree: IP65
- Power supply: n.2 batteries CR123A (included)
- Absorption: <0,5 mW/H
- Operating temperature: -20°C, +50°C