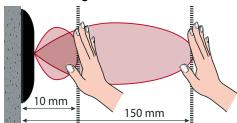

### Detection range \*

For wireless installation combine with receiver WR-24 (sold separately)

It is possible to register up to 10 AER WAVE buttons on a single WR-24 receiver