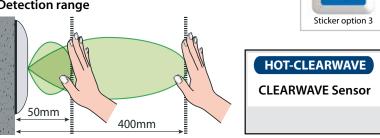

- <u>Technology</u>: microwave <u>Supply voltage</u>: 12-30 VDC, 12-24 Vac - Current consumption: 40 mA (24 VDC)
- Detection distance: adjustable 50-400mm ±30-50mm
- Temperature range: -20°C to +60°C Output: relay type 1C (one switching contact)
- Degree of protection: IP55
- <u>Dimensions</u>: 85,9 x 85,9 x 20 mm