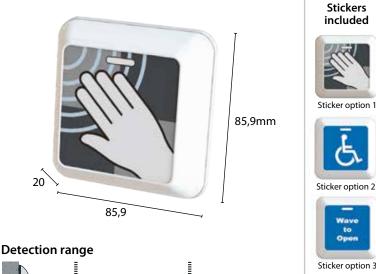

- <u>Technology</u>: microwave <u>Supply voltage</u>: 12-30 VDC, 12-24 Vac - Current consumption: 40 mA (24 VDC)
- Detection distance: adjustable 50-400mm ±30-50mm
- Temperature range: -20°C to +60°C Output: relay type 1C (one switching contact)
- Degree of protection: IP55
- <u>Dimensions</u>: 85,9 x 85,9 x 20 mm