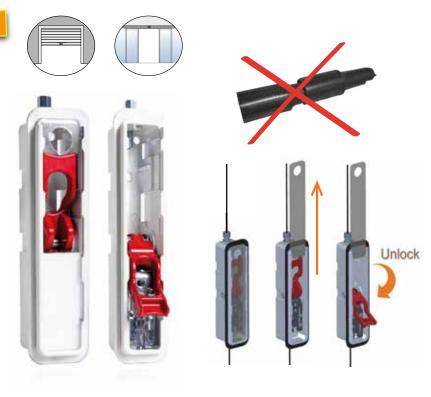

## **EASY UNLOCK**

NEW

Internal release for roller shutters and emergency release for automatic doors

**EASY UNLOCK** is the first release device for the brake specially designed for security inside commercial premises.

In the event of an emergency, it allows to release the motor brake and manually open the shutter in a quickly and intuitive way.

- Connectable to external release device
- Flush-mounted and wall-mounted
- Size: 30x143h x 33 prof cm
- Frame 41 x 158h mm for flush mounting
- Color WHITE RAL 9010

## APE - 556 / 1173

EASY UNLOCK Internal release for roller shutters