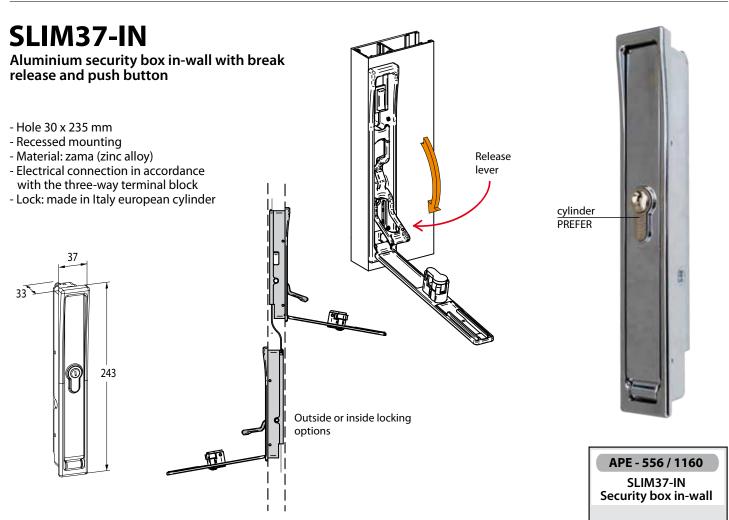

## **Roller shutter locks**





## **EASY UNLOCK**

NEW

Internal release for roller shutters and emergency release for automatic doors

**EASY UNLOCK** is the first release device for the brake specially designed for security inside commercial premises.

In the event of an emergency, it allows to release the motor brake and manually open the shutter in a quickly and intuitive way.

- Connectable to external release device
- Flush-mounted and wall-mounted
- Size: 30x143h x 33 prof cm
- Frame 41 x 158h mm for flush mounting
- Color WHITE RAL 9010

## APE - 556 / 1173

EASY UNLOCK Internal release for roller shutters