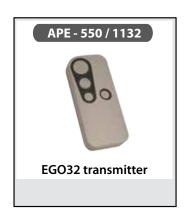

# version EGO32

Both versions, **EGO / EGO32** can copy all fixed codes from 433,92 to 868,35 MHz. The algorithms of rolling codes that are not stored in EGO, are added to EGO 32. Check the user manual on our website to discover which EGO fits your needs.