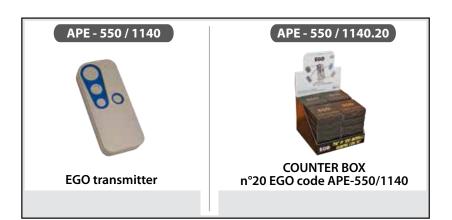

#### **DIMENSIONS**

scale 1:1

NB: the colors of the EGOs made of recycled plastic are purely indicative and may vary depending on the material to be recycled at the time of production.

APE - 550 / 1140.RP

**EGO Transmitter MADE OF RECYCLED PLASTICS** 