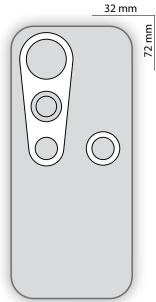

#### **DIMENSIONS**

scale 1:1

NB: the colors of the EGOs made of recycled plastic are purely indicative and may vary depending on the material to be recycled at the time of production.

APE - 550 / 1140.RP