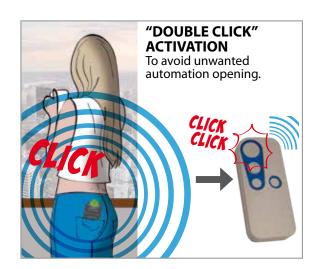

In addition to the frequency, **EGO** is able to recognize the encoding type present in the original transmitter (if fixed code or rolling code) and replicate it precisely and constantly.

You can store up to 4 transmitters with different frequencies and codes (one for each button).