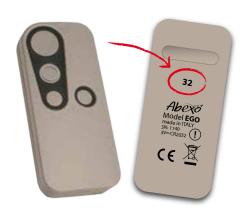

# version EGO32

Both versions, **EGO / EGO32** can copy all fixed codes from 433,92 to 868,35 MHz. The algorithms of rolling codes that are not stored in EGO, are added to EGO 32. Check the user manual on our website to discover which EGO fits your needs.