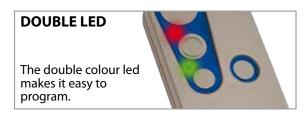

#### **HOW DOES IT WORK**

After entering in the programming mode, press as many times as required in the key where you want to store the original code.

See example:

| The table in the instructions |         |    |
|-------------------------------|---------|----|
|                               | brand A | N2 |
| ı                             | brand B | N5 |
| L                             | brand C | N6 |

To add the code of "BRAND A" in the EGO transmitter, press N2 times the button that you want to store (see the first row in the table). For "BRAND B" instead, press it N5 times (see the second row in the table).