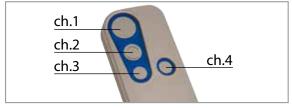

In addition to the frequency, **EGO** is able to recognize the encoding type present in the original transmitter (if fixed code or rolling code) and replicate it precisely and constantly.

You can store up to 4 transmitters with different frequencies and codes (one for each button).

#### **HOW DOES IT WORK**

After entering in the programming mode, press as many times as required in the key where you want to store the original code.

See example:

| The table in the instructions |         |    |
|-------------------------------|---------|----|
|                               | brand A | N2 |
| ı                             | brand B | N5 |
| L                             | brand C | N6 |

To add the code of "BRAND A" in the EGO transmitter, press N2 times the button that you want to store (see the first row in the table). For "BRAND B" instead, press it N5 times (see the second row in the table).