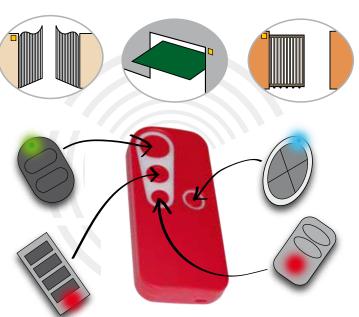

The **EGO transmitter** is suitable to unify or replace all outproduction radio commands plus the ability to replace almost all the models currently trading.

**EGO** is able to emulate a large part of the transmitters. The frequency spectrum reproduced in self-learning range from 433 MHz to 868 MHz (excluding quarzate frequencies ranging from 28.785 MHz to 40.600 MHz).

In addition to the frequency, **EGO** is able to recognize the encoding type present in the original transmitter (if fixed code or rolling code) and replicate it precisely and constantly.

You can store up to 4 transmitters with different frequencies and codes (one for each button).

unify the existing transmitters
THE ALTER-**EGO** OF YOUR TRANSMITTERS

because is an emulator of an original brand transmitter