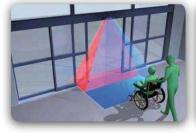

## **Sensors for automatic doors**

HR100-CT/BL

Advanced unidirectional detection sensor with monitored security system and exclusive

Extraordinary state-of-the-art sensor capable of capable of ensuring the activation of doors pedestrian doors and unprecedented security at mounting heights no to 3m.