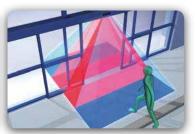

## **Sensors for automatic doors**

HR100-CT/BL

Advanced unidirectional detection sensor with monitored security system and exclusive

Extraordinary state-of-the-art sensor capable of capable of ensuring the activation of doors pedestrian doors and unprecedented security at mounting heights no to 3m.