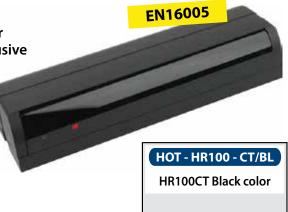

## **Sensors for automatic doors**

HR100-CT/BL

Advanced unidirectional detection sensor with monitored security system and exclusive

Extraordinary state-of-the-art sensor capable of capable of ensuring the activation of doors pedestrian doors and unprecedented security at mounting heights no to 3m.

- Supply voltage: 12-24 Vdc/Vac ± 10%
- Current consumption: 60 mA (24 VDC)
- Installation height: adjustable 2000-3000mm
- Temperature range: -20°C to +60°C

- Output: Open collector 7.5mA (Min) load resistor
- Degree of protection: IP54
- Dimensions: 230 x 70 x 44 mm