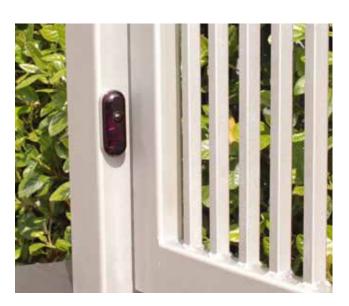

# Abexe MICTO-P27S

Once again Abexo has given an answer to the demand of customers and installers, innovating the industry of gates' photocells. Indeed, having noticed the tendency to reduce the size of the pillars, Abexo has created a small photocell, easily adaptable to the limited space of the accessories. Besides the functionality, the aesthetic factor matters as well. The new photocells are almost "invisible" to the eye and well camouflaged.