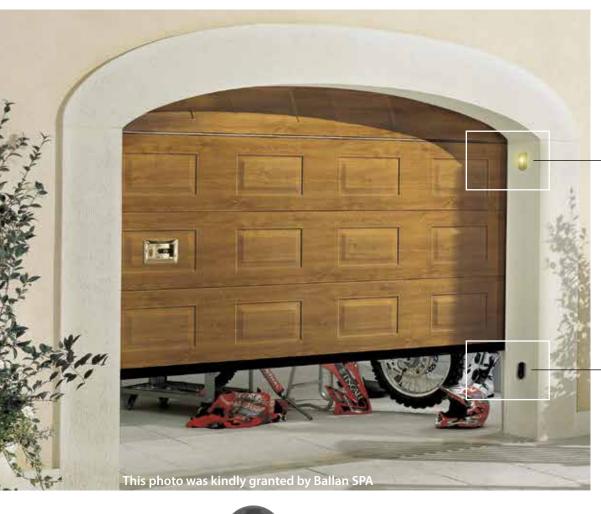

# Abexe MICTO-P27S

Once again Abexo has given an answer to the demand of customers and installers, innovating the industry of gates' photocells. Indeed, having noticed the tendency to reduce the size of the pillars, Abexo has created a small photocell, easily adaptable to the limited space of the accessories. Besides the functionality, the aesthetic factor matters as well. The new photocells are almost "invisible" to the eye and well camouflaged.