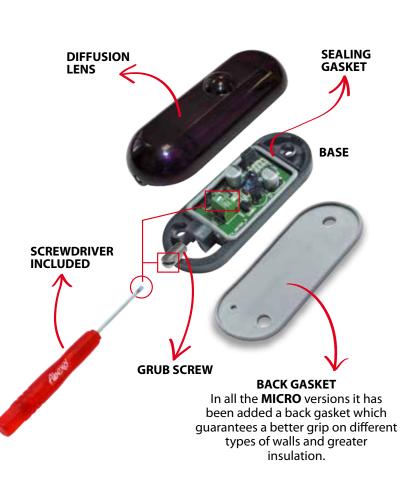

The design was thought taking inspiration from the one of the Micro-Flash e Micro-Traffic, miniaturized and equipped with terminals. To maintain compact dimensions and guarantee maximum performance, an innovative choice was made: using a relay (miniaturized as well) with **REED technology**.

In the Reed relay the classic electromechanical contacts are replaced by Reed contacts, wrapped in an excitation coil: when it generates the magnetic field, the latter closes the contact, without the intermediation of lever systems.

The absence of lever systems of the relay REED allows:

- a greater miniaturization
- a long average life span (usually much higher than a million of switchings)
- a greater supply range than traditional relays (REED relays are considered reliable and have a wide range of plants by different producers).