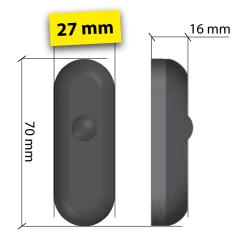

## Photocell with width 27mm

Matching designs

MICRO-P27S allows to select, through a jumper: output 8k2 (SW1=open) or short (SW1=closed), (default).