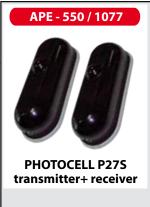

#### The photocells P27S enclose all the characteristics above.

## Photocell with width 27mm

Matching designs

MICRO-P27S allows to select, through a jumper: output 8k2 (SW1=open) or short (SW1=closed), (default).