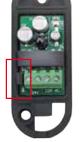

## Photocell with width 27mm

Matching designs

MICRO-P27S allows to select, through a jumper: output 8k2 (SW1=open) or short (SW1=closed), (default).

# **TECHNICAL DATA**

Power supply: 12/24 Vcc/ca Absorption: 60 mA Relè: REED TECHNOLOGY

### Synchronism: yes

Max length of the door: 15 m Relay contacts: 0,5 A - 24 V Oscillation frequency: 1500 Hz Light type: modulated infra-red Operating Temperature: : -20°C, +60°C Weight plastic: 12gr

Cable 4x0,22mm<sup>2</sup> for accessories