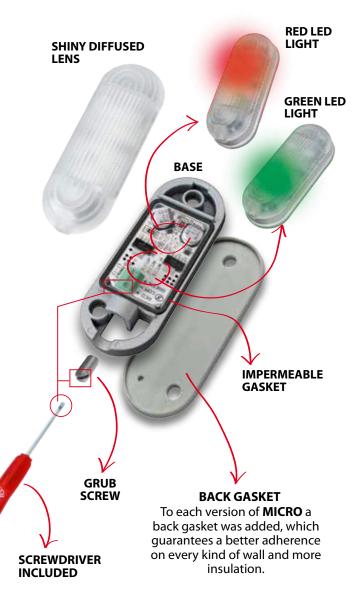

## MICTO-TRAFFIC

**MICRO-TRAFFIC** is a led TRAFFIC LIGHT ideal for signaling the status of an alarm system or of a door in an access control system. Thanks to its compact size, it can be easily dissimulated and can be applied either on the wall or in the door jambs without affecting (ruin, dirty, etc.) the aesthetics of the access points.

## **TECHNICAL DATA**

**MICRO-TRAFFIC** presence of a three-pole terminal, one pole is shared, the other two are used for the independent connection of the green and red lights.

|                   | RED                 |                    | GREEN               |                    |
|-------------------|---------------------|--------------------|---------------------|--------------------|
| Power supply      | MAX absorption (mA) | Brightness<br>(lm) | MAX absorption (mA) | Brightness<br>(lm) |
| 24Vac +20% / -10% | 55                  | 6                  | 55                  | 6,5                |
| 24Vdc +/-20%      | 35                  | 6                  | 35                  | 6,5                |
| 12Vdc +10% / -5%  | 25                  | 6                  | 20                  | 6,5                |