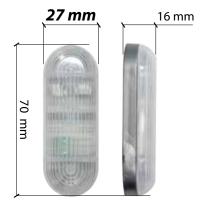

## MICTO-TRAFFIC

**MICRO-TRAFFIC** is a led TRAFFIC LIGHT ideal for signaling the status of an alarm system or of a door in an access control system. Thanks to its compact size, it can be easily dissimulated and can be applied either on the wall or in the door jambs without affecting (ruin, dirty, etc.) the aesthetics of the access points.

## **TECHNICAL DATA**

**MICRO-TRAFFIC** presence of a three-pole terminal, one pole is shared, the other two are used for the independent connection of the green and red lights.

|                   | RED                 |                    | GREEN               |                    |
|-------------------|---------------------|--------------------|---------------------|--------------------|
| Power supply      | MAX absorption (mA) | Brightness<br>(lm) | MAX absorption (mA) | Brightness<br>(lm) |
| 24Vac +20% / -10% | 55                  | 6                  | 55                  | 6,5                |
| 24Vdc +/-20%      | 35                  | 6                  | 35                  | 6,5                |
| 12Vdc +10% / -5%  | 25                  | 6                  | 20                  | 6,5                |