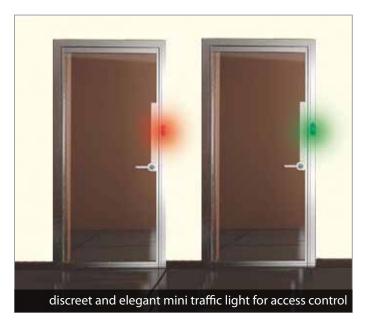

## MICTO-TRAFFIC

**MICRO-TRAFFIC** is a led TRAFFIC LIGHT ideal for signaling the status of an alarm system or of a door in an access control system. Thanks to its compact size, it can be easily dissimulated and can be applied either on the wall or in the door jambs without affecting (ruin, dirty, etc.) the aesthetics of the access points.

The steel/glass colours of the materials used match both the traditional doors and door frames in aluminium (or other material).