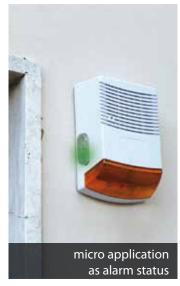

## MICTO-TRAFFIC

**MICRO-TRAFFIC** is a led TRAFFIC LIGHT ideal for signaling the status of an alarm system or of a door in an access control system. Thanks to its compact size, it can be easily dissimulated and can be applied either on the wall or in the door jambs without affecting (ruin, dirty, etc.) the aesthetics of the access points.