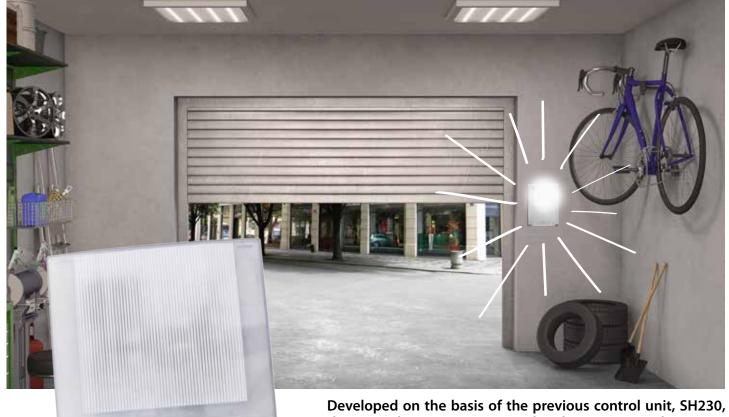

Developed on the basis of the previous control unit, SH230, this special version is equipped with an integrated courtesy light while maintaining the main features of the base version. Its semi-transparent box allow to use SH230LUX as an applique.

Thanks to a special setting of the DIP-SWITCH, it is possible to switch on the light without opening the shutter.

## Control unit for motorized rolling shutters with integrated courtesy light

led chip for courtesy light

Thanks to the semi-transparent box you can use the SH230LUX control unit as an applique (wall lamp)