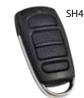

### APE - 528 / 3040

SH4 4-channel transmitter channels frequency 433.92 MHz for SH line