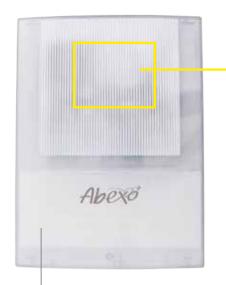

Developed on the basis of the previous control unit, SH230, this special version is equipped with an integrated courtesy light while maintaining the main features of the base version. Its semi-transparent box allow to use SH230LUX as an applique.

## Control unit for motorized rolling shutters with integrated courtesy light

led chip for courtesy light

Thanks to the semi-transparent box you can use the SH230LUX control unit as an applique (wall lamp)