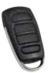

### APE - 528 / 3040

SH4 4-channel transmitter channels frequency 433.92 MHz for SH line