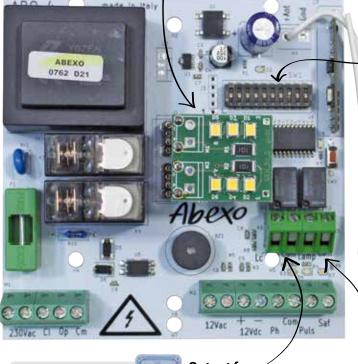

Check out the compatible transmitters

https://bit.ly/36TOjHE

Radio module 433,92 MHz

Led chip
6 leds courtesy
light

1. automatic closure

2. pause time set up (max 180 sec.) opening/closing time set up (max 150 sec.) courtesy light time set up (max 180 sec.)

STOP

- **5/6.** activate/deactivate photocell and wired or 8k2 safety edge
- 7. n.2 8k2 safety edges connected in series / n.1 8k2 safety edge
- **8.** codes memory capacity (24 hcs tx with key / 44 tx different codes)
- **9.** courtesy light without shutter opening control
- **10.** courtesy light timing set up (max 180 sec.)

APE - 550 / 1036.W ALF6W

Output for courtesy light

Output for flashing light

APE - 550 / 1034 ALF6BT