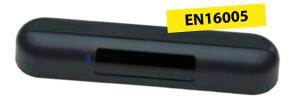

## SSR-3/BL

Dual technology activation and monitored safety sensor With exclusive "Door Learn" technology

Energy-saving sensor capable of ensuring the activation of pedestrian doors and an unprecedented level of security unprecedented at mounting heights no to 3.2m.

- Current consumption: 80 mA (24 VDC)

- Installation height: adjustable 2000-3200mm
- Temperature range: -20°C to +60°C
- Degree of protection: IP54
- <u>Dimensions</u>: 265 x 60 x 43mm