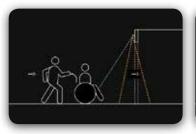

## SSR-3/BL

Dual technology activation and monitored safety sensor With exclusive "Door Learn" technology

Energy-saving sensor capable of ensuring the activation of pedestrian doors and an unprecedented level of security unprecedented at mounting heights no to 3.2m.

- Current consumption: 80 mA (24 VDC)

- Installation height: adjustable 2000-3200mm
- Temperature range: -20°C to +60°C
- Degree of protection: IP54
- <u>Dimensions</u>: 265 x 60 x 43mm