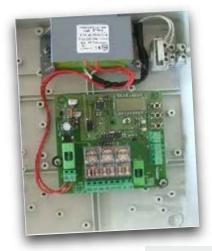

#### APE - 511 / 2050

TRAFFIC CONTROL management center for 2 traffic lights (2-way)

- Power supply: 24 Vac/Vdc
- Accessory power supply: 24 V max 0.5 A
- 3 control inputs: traffic light 1, traffic light 2, emergency
- Operating temperature: -20°C, +60°C
- Transformer included