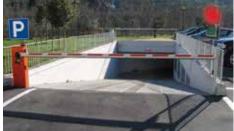

### Use example:

Alternating one-way street Ramp of an underground garage Strait, underpass

Thanks to the LCD display, you can easily program the control unit according to one of 3 operating logics: time-based, reservation-based with control devices or mixed logic.