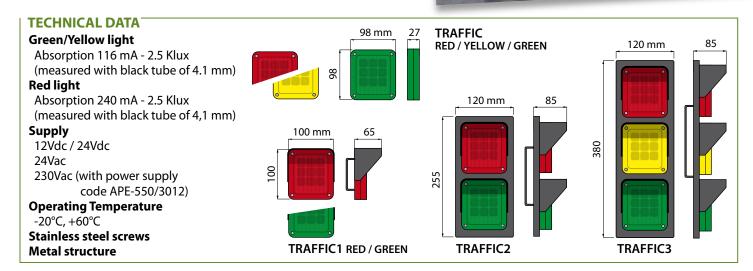

## TRAFFIC

ECO-technology

SETTORI

Fori Imperiali (Roma)

Parking Galileo Galilei (Pisa)

**TRAFFIC** is a multi-tension (12/24 Vdc) led traffic light. An innovative and multifunctional product suitable for different types of applications such as:

- Civil and industrial closures
- Gates and barriers automation
- Access ramps
- Status display for alarm systems
- Status display for doors

With its 9 high-brightness leds TRAFFIC is the solution for a number of needs. The lifespan of our implemented Leds is estimated to be equal to 50.000 hours of use (5.7 years), unlike incandescent bulbs whose lifespan is estimated at approximately 8.000 hours (less than one year).