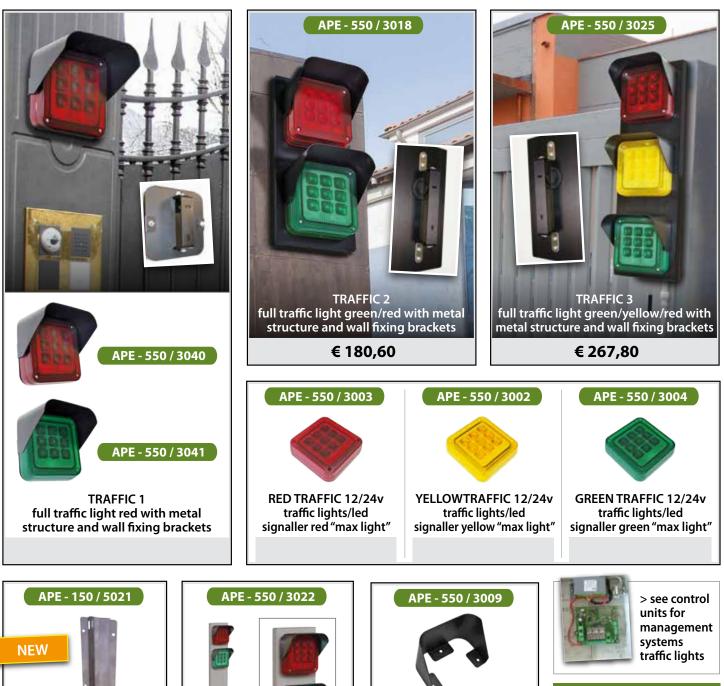

## Led flashing lights/ Led traffic lights 12/24v

**VERSIONI SPECIALI TRAFFIC COVER** metal roofing E OEM **SU RICHIESTA** APE - 550 / 3023 APE - 550 / 3012 RAFFIC 3 FFIC **BOXX-STP TRAFFIC COLUMN** BASE **TRAFFIC DRIVER** Stainless steel bracket for 120x20x1490h mm with TRAFFIC 245x295 mm for column converter 230/12Vdc TRAFFIC 2-3 pole mounting